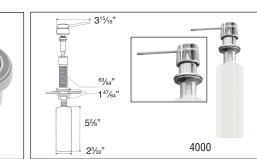

## **FEATURES**

- Covered Flip-Top Sink Strainer with polypropylene housing.
   Fits standard 3-1/2" opening. Water drains easily when cover is in place. Cover flips up with easy touch.
- Remote Covered Flip-Top Sink Strainer with polypropylene housing. Fits standard 3-1/2" opening. 1-3/8" hole is required in countertop for remote knob installation. Remote cable 25-1/2"L. Turn the remote knob to open and close the drain. Water drains easily when cover is in place. Cover flips up with easy touch.
- Covered Flip-Top Disposer Strainer with polypropylene housing.
   Top mount installation for standard 3-1/2" opening. Water drains easily when cover is in place. Cover flips up with easy touch.
- Standard Sink Strainer with polypropylene housing. Fits standard 3-1/2" opening
- Soap/Lotion Dispenser. 12 oz. bottle. Refillable from above deck. 2-1/2" maximim deck thickness.

## **Specified Model**

| Model No. | Description                                               | Finishes    | Ship Wt. (lbs.) |
|-----------|-----------------------------------------------------------|-------------|-----------------|
| 2210      | Covered Flip-Top Sink Strainer                            | PS, BS      | 2               |
| 2210-20   | Covered Flip-Top Sink Strainer - Carton ( 20 pack)        | PS, BS      | 40              |
| 2310      | Remote Covered Flip-Top Sink Strainer                     | PS, BS      | 3               |
| 2310-10   | Remote Covered Flip-Top Sink Strainer - Carton ( 10 pack) | PS, BS      | 30              |
| 4010      | Covered Flip-Top Disposer Strainer                        | PS, BS      | 3               |
| 4010-12   | Covered Flip-Top Disposer Strainer - Carton (12 pack)     | PS, BS      | 36              |
| 2012      | Standard Sink Strainer                                    | PS, BS, PVD | 2               |
| 2012-18   | Standard Sink Strainer - Carton ( 18 pack)                | PS, BS, PVD | 36              |
| 4000      | Soap/Lotion Dispenser                                     | PC          | 2               |
| 4000-09   | Soap/Lotion Dispenser - Carton (9 pack)                   | PC          | 18              |