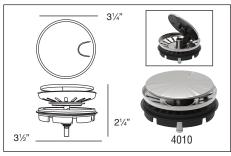

## **FEATURES**

- Covered Flip-Top Sink Strainer with polypropylene housing.
   Fits standard 3-1/2" opening. Water drains easily when cover is in place. Cover flips up with easy touch.
- Remote Covered Flip-Top Sink Strainer with polypropylene housing. Fits standard 3-1/2" opening. 1-3/8" hole is required in countertop for remote knob installation. Remote cable 25-1/2"L. Turn the remote knob to open and close the drain. Water drains easily when cover is in place. Cover flips up with easy touch.
- Covered Flip-Top Disposer Strainer with polypropylene housing.
   Top mount installation for standard 3-1/2" opening. Water drains easily when cover is in place. Cover flips up with easy touch.
- Standard Sink Strainer with polypropylene housing. Fits standard 3-1/2" opening
- Soap/Lotion Dispenser. 12 oz. bottle. Refillable from above deck. 2-1/2" maximim deck thickness.

## **Specified Model**

| Model No. | Description                                               | Finishes    | Ship Wt. (lbs.) |
|-----------|-----------------------------------------------------------|-------------|-----------------|
| 2210      | Covered Flip-Top Sink Strainer                            | PS, BS      | 2               |
| 2210-20   | Covered Flip-Top Sink Strainer - Carton ( 20 pack)        | PS, BS      | 40              |
| 2310      | Remote Covered Flip-Top Sink Strainer                     | PS, BS      | 3               |
| 2310-10   | Remote Covered Flip-Top Sink Strainer - Carton ( 10 pack) | PS, BS      | 30              |
| 4010      | Covered Flip-Top Disposer Strainer                        | PS, BS      | 3               |
| 4010-12   | Covered Flip-Top Disposer Strainer - Carton (12 pack)     | PS, BS      | 36              |
| 2012      | Standard Sink Strainer                                    | PS, BS, PVD | 2               |
| 2012-18   | Standard Sink Strainer - Carton ( 18 pack)                | PS, BS, PVD | 36              |
| 4000      | Soap/Lotion Dispenser                                     | PC          | 2               |
| 4000-09   | Soap/Lotion Dispenser - Carton (9 pack)                   | PC          | 18              |