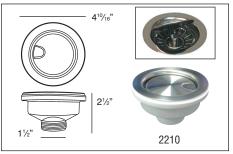

## **FEATURES**

- Covered Flip-Top Sink Strainer with polypropylene housing.
   Fits standard 3-1/2" opening. Water drains easily when cover is in place. Cover flips up with easy touch.
- Remote Covered Flip-Top Sink Strainer with polypropylene housing. Fits standard 3-1/2" opening. 1-3/8" hole is required in countertop for remote knob installation. Remote cable 25-1/2"L. Turn the remote knob to open and close the drain. Water drains easily when cover is in place. Cover flips up with easy touch.
- Covered Flip-Top Disposer Strainer with polypropylene housing.
   Top mount installation for standard 3-1/2" opening. Water drains easily when cover is in place. Cover flips up with easy touch.
- Standard Sink Strainer with polypropylene housing. Fits standard 3-1/2" opening
- Soap/Lotion Dispenser. 12 oz. bottle. Refillable from above deck. 2-1/2" maximim deck thickness.

## **Specified Model**

| Model No. | Description                                               | Finishes    | Ship Wt. (lbs.) |
|-----------|-----------------------------------------------------------|-------------|-----------------|
| 2210      | Covered Flip-Top Sink Strainer                            | PS, BS      | 2               |
| 2210-20   | Covered Flip-Top Sink Strainer - Carton ( 20 pack)        | PS, BS      | 40              |
| 2310      | Remote Covered Flip-Top Sink Strainer                     | PS, BS      | 3               |
| 2310-10   | Remote Covered Flip-Top Sink Strainer - Carton ( 10 pack) | PS, BS      | 30              |
| 4010      | Covered Flip-Top Disposer Strainer                        | PS, BS      | 3               |
| 4010-12   | Covered Flip-Top Disposer Strainer - Carton (12 pack)     | PS, BS      | 36              |
| 2012      | Standard Sink Strainer                                    | PS, BS, PVD | 2               |
| 2012-18   | Standard Sink Strainer - Carton ( 18 pack)                | PS, BS, PVD | 36              |
| 4000      | Soap/Lotion Dispenser                                     | PC          | 2               |
| 4000-09   | Soap/Lotion Dispenser - Carton (9 pack)                   | PC          | 18              |