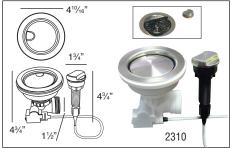

## **FEATURES**

- Covered Flip-Top Sink Strainer with polypropylene housing.
   Fits standard 3-1/2" opening. Water drains easily when cover is in place. Cover flips up with easy touch.
- Remote Covered Flip-Top Sink Strainer with polypropylene housing. Fits standard 3-1/2" opening. 1-3/8" hole is required in countertop for remote knob installation. Remote cable 25-1/2"L. Turn the remote knob to open and close the drain. Water drains easily when cover is in place. Cover flips up with easy touch.
- Covered Flip-Top Disposer Strainer with polypropylene housing.
   Top mount installation for standard 3-1/2" opening. Water drains easily when cover is in place. Cover flips up with easy touch.
- Standard Sink Strainer with polypropylene housing. Fits standard 3-1/2" opening
- Soap/Lotion Dispenser. 12 oz. bottle. Refillable from above deck. 2-1/2" maximim deck thickness.

## **Specified Model**

| Model No. | Description                                               | Finishes    | Ship Wt. (lbs.) |
|-----------|-----------------------------------------------------------|-------------|-----------------|
| 2210      | Covered Flip-Top Sink Strainer                            | PS, BS      | 2               |
| 2210-20   | Covered Flip-Top Sink Strainer - Carton ( 20 pack)        | PS, BS      | 40              |
| 2310      | Remote Covered Flip-Top Sink Strainer                     | PS, BS      | 3               |
| 2310-10   | Remote Covered Flip-Top Sink Strainer - Carton ( 10 pack) | PS, BS      | 30              |
| 4010      | Covered Flip-Top Disposer Strainer                        | PS, BS      | 3               |
| 4010-12   | Covered Flip-Top Disposer Strainer - Carton (12 pack)     | PS, BS      | 36              |
| 2012      | Standard Sink Strainer                                    | PS, BS, PVD | 2               |
| 2012-18   | Standard Sink Strainer - Carton ( 18 pack)                | PS, BS, PVD | 36              |
| 4000      | Soap/Lotion Dispenser                                     | PC          | 2               |
| 4000-09   | Soap/Lotion Dispenser - Carton (9 pack)                   | PC          | 18              |