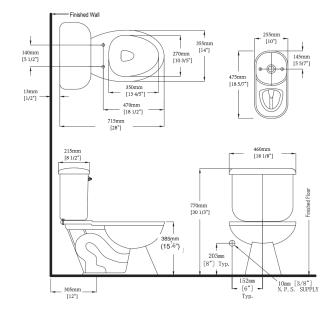

This toilet is designed to rough-in at a minimum dimension of 305mm (12") from finished wall to C/L of outlet. Supply not included with fixture and must be ordered separately.

Dimension shown for location of supply is suggested. For additional information refer to installation instructions supplied.