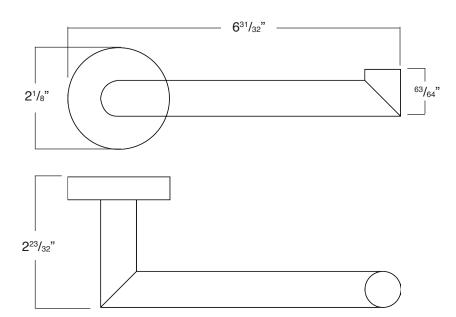

### To Be Specified:

| MODEL NO. | DESCRIPTION         | Diameter | Depth                             |
|-----------|---------------------|----------|-----------------------------------|
| TPH-      | Toilet Paper Holder | 211/64"  | 2 <sup>19</sup> / <sub>32</sub> " |