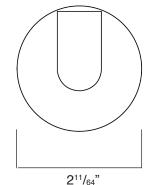

# To Be Specified:

| MODEL NO. | DESCRIPTION      | Diameter                          | Depth                             |
|-----------|------------------|-----------------------------------|-----------------------------------|
| TRH-      | Single Robe Hook | 2 <sup>11</sup> / <sub>64</sub> " | 2 <sup>19</sup> / <sub>32</sub> " |