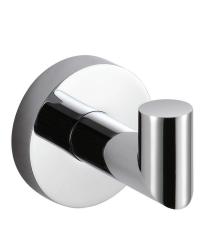

# Single Robe Hook TURIN TRH

# FEATURES

- Decorative single robe hook coordinates with Turin bath accessories.
- Concealed mounting.
- Includes flange cover.
- Heavy duty 304 stainless steel.
- Mounting hardware and mounting template included.