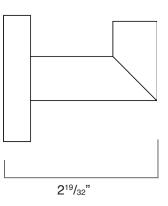

# To Be Specified:

| MODEL NO. | DESCRIPTION      | Diameter                          | Depth                             |
|-----------|------------------|-----------------------------------|-----------------------------------|
| TRH-      | Single Robe Hook | 2 <sup>11</sup> / <sub>64</sub> " | 2 <sup>19</sup> / <sub>32</sub> " |